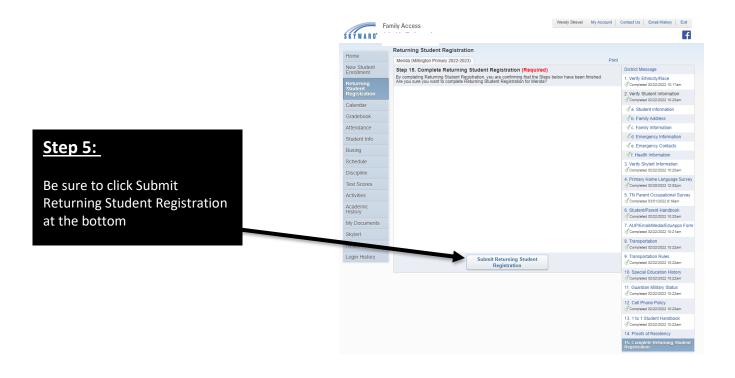

|                                 |                                      | mily Access My Access                                                                                   |
|---------------------------------|--------------------------------------|---------------------------------------------------------------------------------------------------------|
| Step 3:                         | Home                                 | You have unread messages                                                                                |
| Select student from the list to | Returning<br>Student<br>Registration | Millington Central High School           Lannah         Enter Returning Student Registration for Hannah |
| register. You will need to      | Ethnicity/Race                       | ard                                                                                                     |
| complete registration for all   | Calendar                             | Thomas ard Thu May 24. 2018 9:51am                                                                      |
| students in the list. (Unless   | Gradebook                            |                                                                                                         |
| they have graduated)            | Student Info                         | View History   View Unread Denials                                                                      |
|                                 | Busina                               | Report Grade has been posted to Report Card                                                             |