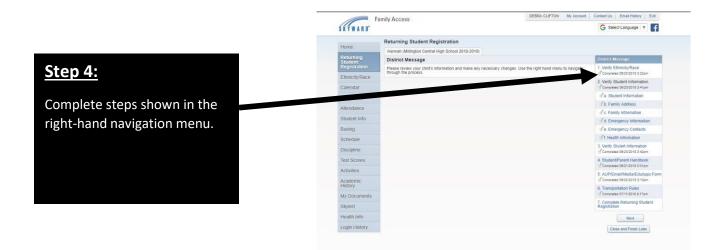

## <u>Step 2:</u>

Click on "Returning Student Registration" in the left-hand navigation menu

| Home           | You have u                                            | mread messages 🔅 🗸 🔟 Upcoming Events |
|----------------|-------------------------------------------------------|--------------------------------------|
| Returning      | Post a message                                        |                                      |
| Ethnicity/Race | Thomas                                                |                                      |
| Calendar       | Report Grade has been posted to Report Card           |                                      |
| Gradebook      | Card Thu h                                            | Aay 24, 2018 9:51am                  |
| Attendance     |                                                       |                                      |
| Student Info   | Thomas                                                |                                      |
| Busing         | Report Grade has been posted to Report Card           |                                      |
| Schedule       |                                                       | Aay 23. 2018 9:53am                  |
| Discipline     |                                                       |                                      |
| Test Scores    |                                                       |                                      |
| Activities     | Thomas Report Grade has been posted to Report Card    |                                      |
| Academic       |                                                       | law 23, 2018 0:53am                  |
| History        |                                                       |                                      |
| My Documents   |                                                       |                                      |
| Skylert        | Thomas<br>Report Grade has been posted to Report Card |                                      |
| Health Info    |                                                       | day 23: 2018 9:53am ▼                |
| Login History  |                                                       |                                      |
|                |                                                       |                                      |
|                | Thomas                                                | (T2)                                 |
|                | Report Card Grade has been posted to Report Card      |                                      |