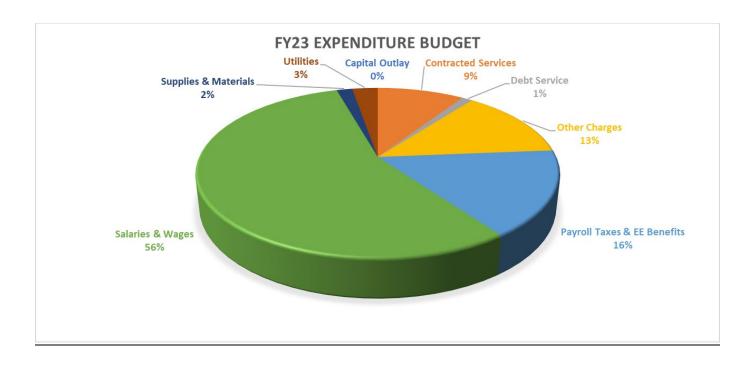

| Expenditure by Source       | FY19 Actual | FY20 Actual | FY21 Actual | FY22 Revised Budget | FY22 Forecasted | FY23 Budget/Est | \$VAR FY23 BUD/FY22 FC | %VAR FY23 BUDGET/FY22 FC |
|-----------------------------|-------------|-------------|-------------|---------------------|-----------------|-----------------|------------------------|--------------------------|
| Capital Outlay              | -           | -           | 38,846      | -                   | -               | -               | -                      | 0.0%                     |
| Contracted Services         | 2,313,759   | 2,050,067   | 2,147,053   | 2,100,910           | 1,892,691       | 2,326,020       | 433,329                | 22.9%                    |
| Debt Service                | 279,197     | 378,046     | 362,942     | 384,484             | 389,577         | 406,304         | 16,727                 | 4.3%                     |
| Other Charges               | 3,319,708   | 2,223,918   | 2,302,423   | 2,717,956           | 2,350,294       | 2,572,502       | 222,208                | 9.5%                     |
| Other Revenue               | 9,992       | -           | -           | -                   | -               | -               | -                      | 0.0%                     |
| Payroll Taxes & EE Benefits | 4,085,579   | 4,191,606   | 4,183,713   | 4,532,231           | 4,467,221       | 4,669,754       | 202,533                | 4.5%                     |
| Salaries & Wages            | 13,892,135  | 14,143,896  | 14,420,308  | 14,477,535          | 14,285,363      | 14,961,859      | 676,496                | 4.7%                     |
| Supplies & Materials        | 415,608     | 169,978     | 606,771     | 341,929             | 189,548         | 323,573         | 134,025                | 70.7%                    |
| Utilities                   | 680,866     | 626,209     | 646,171     | 696,989             | 674,661         | 726,365         | 51,704                 | 7.7%                     |
| Grand Total                 | 24,996,844  | 23,783,720  | 24,708,227  | 25,252,033          | 24,249,356      | 25,986,378      | 1,737,022              | 7.2%                     |