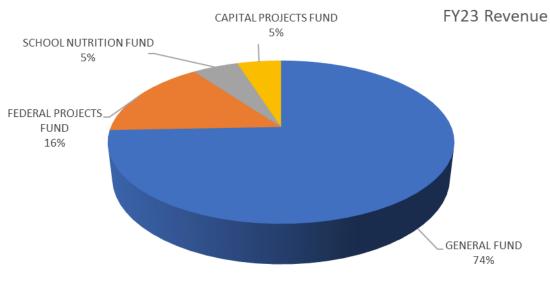

# FY23 – TOTAL REVENUE BY FUND

| FY23 Revenue By Fund  | FY19 Actual | FY20 Actual | FY21 Actual | FY22 Revised Budget | FY22 Forecasted | FY23 Budget/Est | \$VAR FY23 BUD/FY22 FC | %VAR FY23 BUDGET/FY22 FC |
|-----------------------|-------------|-------------|-------------|---------------------|-----------------|-----------------|------------------------|--------------------------|
| GENERAL FUND          | 25,496,295  | 25,524,550  | 26,493,644  | 25,042,230          | 25,071,230      | 25,986,378      | 915,148                | 3.7%                     |
| FEDERAL PROJECTS FUND | 2,146,907   | 1,830,537   | 3,174,098   | 13,229,756          | 9,848,345       | 5,442,788       | (4,405,557)            | -44.7%                   |
| SCHOOL NUTRITION FUND | 1,648,009   | 1,728,874   | 1,402,614   | 1,849,693           | 1,823,383       | 1,788,947       | (34,436)               | -1.9%                    |
| CAPITAL PROJECTS FUND | 4,614,876   | 2,001,128   | 1,202,671   | 2,506,840           | 2,630,340       | 1,716,886       | (913,454)              | -34.7%                   |
| Grand Total           | 33,906,087  | 31,085,089  | 32,273,027  | 42,628,519          | 39,373,298      | 34,934,999      | (4,438,299)            | -11.3%                   |