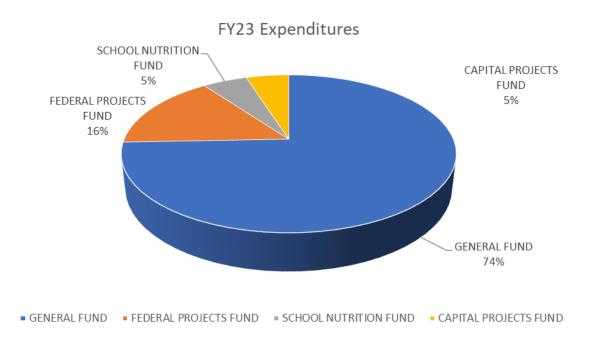

# FY23 – TOTAL EXPENDITURES BY FUND

| FY23 Expenditures By Fund | FY19 Actual | FY20 Actual | FY21 Actual | FY22 Revised Budget | FY22 Forecasted | FY23 Budget/Est | \$VAR FY23 BUD/FY22 FC | %VAR FY23 BUDGET/FY22 FC |
|---------------------------|-------------|-------------|-------------|---------------------|-----------------|-----------------|------------------------|--------------------------|
| GENERAL FUND              | 24,996,844  | 23,783,720  | 24,708,227  | 25,252,033          | 24,249,356      | 25,986,378      | 1,737,022              | 7.2%                     |
| FEDERAL PROJECTS FUND     | 2,146,911   | 1,829,949   | 3,174,100   | 13,229,757          | 9,123,567       | 5,442,788       | (3,680,779)            | -40.3%                   |
| SCHOOL NUTRITION FUND     | 1,550,000   | 1,674,567   | 1,367,951   | 1,849,693           | 1,786,091       | 1,788,947       | 2,856                  | 0.2%                     |
| CAPITAL PROJECTS FUND     | 5,329,633   | 1,602,585   | 1,216,606   | 2,506,840           | 2,630,340       | 1,716,886       | (913,454)              | -34.7%                   |
| Grand Total               | 34,023,388  | 28,890,821  | 30,466,884  | 42,838,323          | 37,789,354      | 34,934,999      | (2,854,355)            | -7.6%                    |