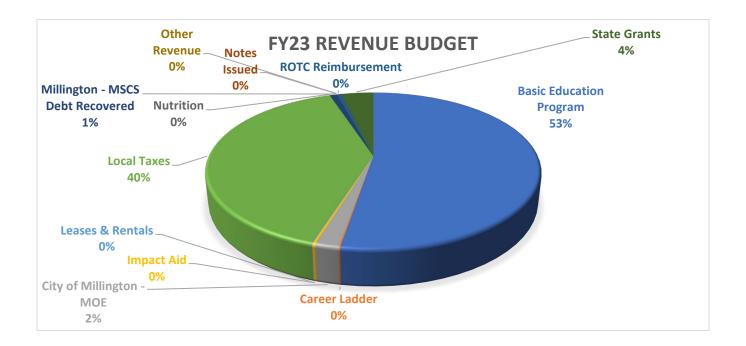

# **GENERAL FUND – FY23 REVENUE**

The two primary sources of revenue for the district are the BEP (Basic Education Program) funding from the State of Tennessee and local taxes, comprised of property tax, local option sales tax and wheel tax, among others. The Basic Education Program is a resource-based funding model adopted by the State of Tennessee in 1992 to fund districts based on four major components: instruction, benefits, classroom, and non-classroom.

The allocation of local taxes – set by the Shelby County Commission annually - is based upon an annual calculation of our District's Weighted Full Time Equivalent Average Daily Attendance (WFTEADA), which for the current year is 1.72%. Local option sales tax is collected by Shelby County at a current rate of 2.25% and allocated based upon the same WFTEADA used for property taxes. The mixed drink tax is collected by the state for the City of Millington and 50% is allocated to the district.

| Revenued by Source               | FY19 Actual | FY20 Actual | FY21 Actual | FY22 Revised Budget | FY22 Forecasted | FY23 Budget/Est | \$VAR FY23 BUD/FY22 FC | %VAR FY23 BUDGET/FY22 FC |
|----------------------------------|-------------|-------------|-------------|---------------------|-----------------|-----------------|------------------------|--------------------------|
| Basic Education Program          | 13,043,464  | 13,161,841  | 13,433,000  | 13,101,258          | 13,101,258      | 13,679,000      | 577,742                | 4.4%                     |
| Career Ladder                    | 39,090      | 30,407      | 35,383      | 34,400              | 34,400          | 35,000          | 600                    | 1.7%                     |
| City of Millington - MOE         | 500,000     | 500,000     | 500,000     | 500,000             | 500,000         | 500,000         | -                      | 0.0%                     |
| Impact Aid                       | 97,234      | 58,682      | 73,099      | 62,000              | 62,000          | 63,000          | 1,000                  | 1.6%                     |
| Leases & Rentals                 | 25,181      | 35,460      | 36,939      | 25,000              | 25,000          | 30,000          | 5,000                  | 20.0%                    |
| Local Taxes                      | 10,311,428  | 10,342,728  | 10,887,854  | 9,916,451           | 9,916,451       | 10,362,219      | 445,767                | 4.5%                     |
| Millington - MSCS Debt Recovered | 230,219     | 230,219     | 230,219     | 230,219             | 230,219         | 230,219         | -                      | 0.0%                     |
| Notes Issued                     | -           | -           | -           | -                   | -               | -               | -                      | 0.0%                     |
| Nutrition                        | -           | -           | -           | -                   | -               | -               | -                      | 0.0%                     |
| Other Revenue                    | 144,732     | 142,601     | 74,978      | 112,700             | 112,700         | 8,500           | (104,200)              | -92.5%                   |
| ROTC Reimbursement               | 75,814      | 89,481      | 107,160     | 106,000             | 106,000         | 108,000         | 2,000                  | 1.9%                     |
| State Grants                     | 1,029,133   | 933,131     | 1,115,012   | 954,201             | 983,201         | 970,440         | (12,761)               | -1.3%                    |
| Grand Total                      | 25,496,295  | 25,524,550  | 26,493,644  | 25,042,230          | 25,071,230      | 25,986,378      | 915,148                | 3.7%                     |