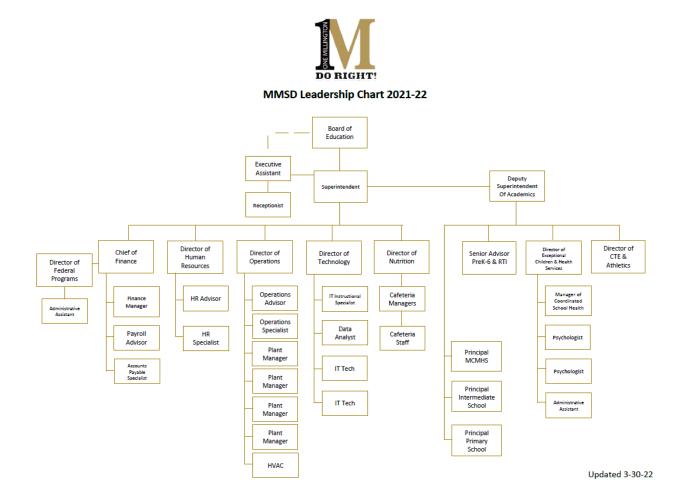

# **BOARD OF EDUCATION & ADMINISTRATION**

### **BOARD OF EDUCATION**

| Marlon Evans                 | Position 1 |
|------------------------------|------------|
| Cecilia Haley                | Position 2 |
| Greg Ritter                  | Position 3 |
| Cody Childress               | Position 4 |
| Barbara Halliburton          | Position 5 |
| Larry Jackson                | Position 6 |
| Christopher Denson, Chairman | Position 7 |

#### SCHOOL ADMINISTRATION

Christina Wilkerson, Principal, Millington Primary School Patricia Speight, Principal, Millington Intermediate School Michael Perry, Principal, Millington Central Middle High School

### **DISTRICT ADMINISTRATION**

| James "Bo" Griffin | Director of Schools                                |
|--------------------|----------------------------------------------------|
| Mark Neal          | Deputy Director of Schools                         |
| Lenora Morris      | Director of Exceptional Children & Health Services |
| Lindsey Osborne    | Director of Human Resources                        |
| Phil LeBlanc       | Director of Operations & Transportation            |
| Jeremy Gilbrech    | Director of Information Technology                 |
| Audrey Poston      | Senior Academic Advisor K-6/RTI                    |
| Kristen Turner     | Chief Financial Officer                            |
|                    |                                                    |

#### **DISTRICT PROFILE**

The citizens of Millington voted to create a municipal school district via referendum in July 2013 (City of Millington Charter, Article II, Section 2.02). The Tennessee Department of Education subsequently approved the Millington Board of Education in May 2014 and the district commenced operations in August 2014, assuming responsibility for the operation of four of the five schools within its borders. One of the four schools was decommissioned at the end of the 2020/2021 school year. Board members serve for a term of four years and are elected by citizens. The Board hires a Director of Schools who manages the district.